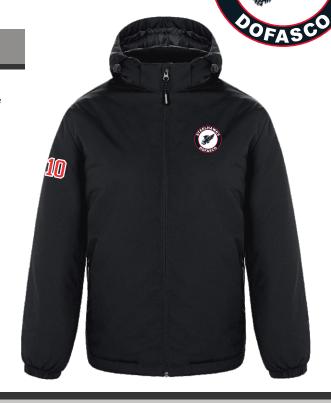

### PLAYMAKER INSULATED JACKET

100% polyester dobby. Wind and water resistant finish. Insulation:100% polyester. Polyester taffeta lining. Detachable hood with zipper. Inside fly front. Reflective trim on pockets. Adjustable drawcord in hood and hem (not available on youth). Elasticized sleeve cuffs. Inside chest pocket with hook and loop closure.

Price includes Steelhawks logo & player number.

Youth sizes: SM - XL Adult sizes: SM - 4XL

Player Price \$100.00+hst