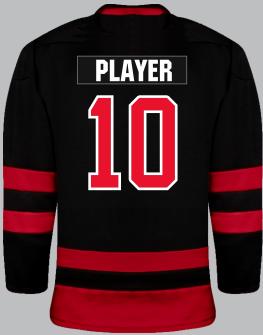

### **HOME & AWAY JERSEYS + SOCKS**

Jerseys K3GL Comes with screened logo on sewn twill on front, 2-colour twill numbers on back, and vinyl names on sewn twill bar on back