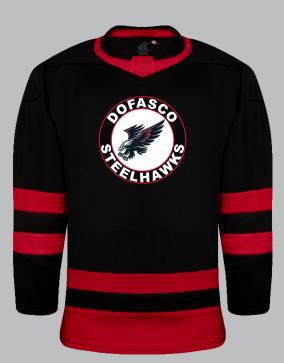

### **HOME & AWAY JERSEYS + SOCKS**

Jerseys K3GL Comes with screened logo on sewn twill on front, 2-colour twill numbers on back, and vinyl names on sewn twill bar on back