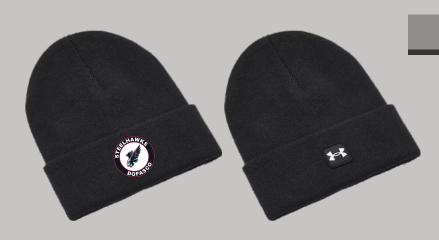

### **UNDER ARMOUR KNITTED TOQUE**

100% acrylic yarn. Contrast embroidered Under Armour logo on back. (One size fits all)

Player Price \$30.00+hst