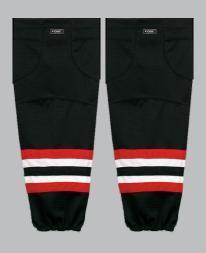

### **HOME & AWAY JERSEYS + SOCKS**

Jerseys K3GL Comes with screened logo on sewn twill on front, 2-colour twill numbers on back, and vinyl names on sewn twill bar on back

#### Socks K3GS33R

Premium striped hockey socks

403 Barton St. East Hamilton, ON L8L 2Y4 905 577 9970 info@breakawaydistributing.com