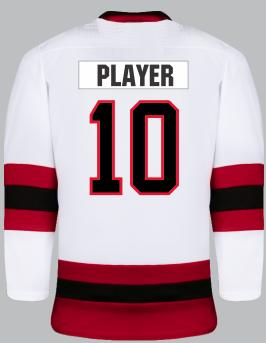

### **HOME & AWAY JERSEYS + SOCKS**

Jerseys K3GL Comes with screened logo on sewn twill on front, 2-colour twill numbers on back, and vinyl names on sewn twill bar on back