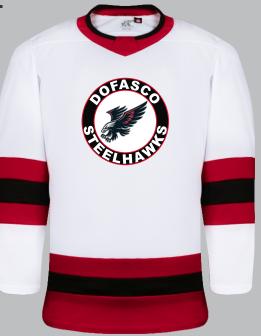

### **HOME & AWAY JERSEYS + SOCKS**

Jerseys K3GL Comes with screened logo on sewn twill on front, 2-colour twill numbers on back, and vinyl names on sewn twill bar on back