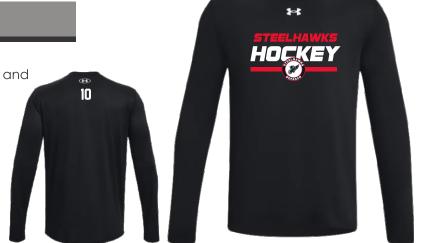

### **UNDER ARMOUR TECH LONG SLEEVE**

Under Armour longsleeve tee. 100% polyester with moisture-wicking technology. Steelhawks logo full front and optional player number on back yoke.

Sizes:

Youth: XS (3/4) - XL (14/16)

Adult: SM - 4XL

Player Price \$40.00+hst

403 Barton St. East Hamilton, ON L8L 2Y4 905 577 9970 info@breakawaydistributing.com