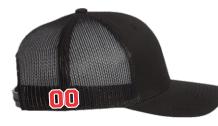

### YUPOONG RETRO TRUCKER CAP

65/35% polyester/cotton. Mesh back. Matching undervisor. Permacurve visor.

One size (adjustable snapback)

Optional player # on side

Player Price \$30.00+hst