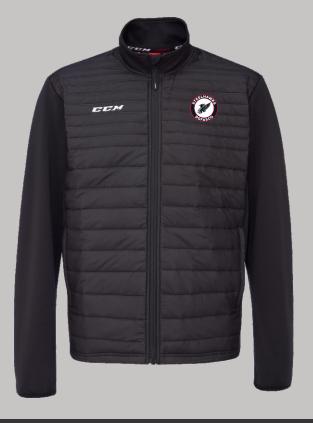

### **CCM COACH'S QUILTED JACKET**

100% polyester. Lightweight, moisture-wicking. Stretch tech fleece collars and sleeves. Elastic cuffs. Embroidered logo on left chest.

Sizes: Adult SM - 3XL

Coach Price \$110.00+hst