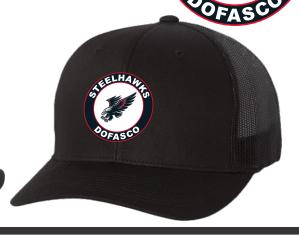

### YUPOONG RETRO TRUCKER CAP

65/35% polyester/cotton. Mesh back. Matching undervisor. Permacurve visor.

One size (adjustable snapback)

Optional player # on side

Player Price \$30.00+hst