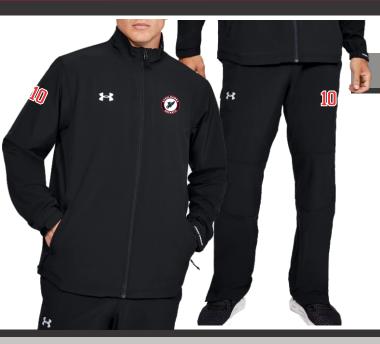

### **UNDER ARMOUR RINK SUIT**

Polyester blend. Mesh ventilated back panel. Zippered front pockets. White high density screen printed Under Armour logo on right chest & right leg.

Price includes Steelhawks logo & player number on jacket, player number on pants

Youth sizes: SM (6/7) - XL (14/16)

Adult sizes: SM - 2XL

**Player Price** 

Jacket: \$70.00+hst Pants: \$50.00+hst