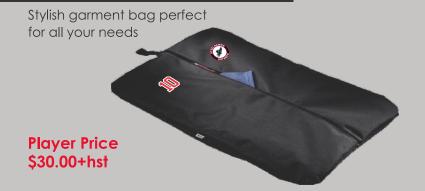

77 9970 ext22



### **JERSEY PACKAGE**

### **HOME & AWAY JERSEYS + SOCKS**



Jerseys K3GL Comes with screened logo on sewn twill on front, 2-colour twill numbers on back, and vinyl names on sewn twill bar on back

#### Socks K3GS33R

Premium striped hockey socks













403 Barton St. East Hamilton, ON L8L 2Y4 905 577 9970 info@breakawaydistributing.com

### TEAM ESSENTIALS





### **UNDER ARMOUR RINK SUIT**

Polyester blend. Mesh ventilated back panel. Zippered front pockets. White high density screen printed Under Armour logo on right chest & right leg.

Price includes Steelhawks logo & player number on jacket, player number on pants

Youth sizes: SM (6/7) - XL (14/16)

Adult sizes: SM - 2XL

**Player Price** 

Jacket: \$70.00+hst Pants: \$50.00+hst

### STEELHAWKS GARMENT BAG



#### **HELMET STICKERS**



Player Price \$17.00+hst

### **UNDER ARMOUR TECH LONG SLEEVE**

Under Armour longsleeve tee. 100% polyester with moisture-wicking technology. Steelhawks logo full front and optional player number on back yoke.

Sizes:

Youth: XS (3/4) - XL (14/16)

Adult: SM - 4XL

Player Price \$40.00+hst





403 Barton St. East Hamilton, ON L8L 2Y4 905 577 9970 info@breakawaydistributing.com

### **TEAM SPIRIT WEAR**

### YUPOONG RETRO TRUCKER CAP

65/35% polyester/cotton. Mesh back. Matching undervisor. Permacurve visor.

One size (adjustable snapback)

Optional player # on side

Player Price \$30.00+hst







### **UNDER ARMOUR KNITTED TOQUE**

100% acrylic yarn. Contrast embroidered Under Armour logo on back. (One size fits all)

Player Price \$30.00+hst

### **UNDER A